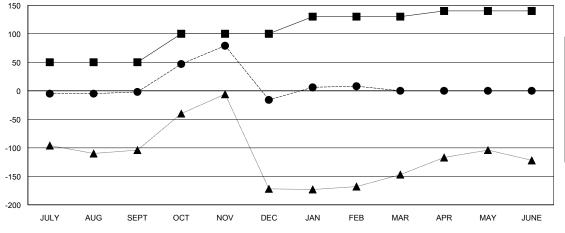

### GOALS AND ACTUAL MEMBERS CUMULATIVE

| DROPPED CLUBS: 1 |     |
|------------------|-----|
| DROPPED MEMBERS  |     |
| DECEASED         | 7   |
| CLUB CANCELLED   | 12  |
| OTHER            | 136 |
| TOTAL            | 155 |

# LOCATION REP OF SRI LANKA

**GMT CA** 

| Clubs                 |               |           |               | Members               |                           |                         |                                                    |
|-----------------------|---------------|-----------|---------------|-----------------------|---------------------------|-------------------------|----------------------------------------------------|
| RESULTS FOR 2017-2018 |               |           |               | RESULTS FOR 2017-2018 |                           |                         |                                                    |
| QUARTER               | NEW CLUB GOAL | NEW CLUBS | DROPPED CLUBS | QUARTER               | MEMBER GROWTH NET<br>GOAL | MEMBER GROWTH<br>ACTUAL | DROPPED<br>MEMBERS ACTUAL<br>(including transfers) |
| JULY/AUG/SEPT         | 3             | 0         | 0             | JULY/AUG/SEPT         | 50                        | 37                      | 34                                                 |
| OCT/NOV/DEC           | 4             | 3         | 1             | OCT/NOV/DEC           | 50                        | 97                      | 109                                                |
| JAN/FEB/MAR           | 2             | 1         | 0             | JAN/FEB/MAR           | 30                        | 46                      | 12                                                 |
| APR/MAY/JUNE          | 1             | 0         | 0             | APR/MAY/JUNE          | 10                        | 0                       | 0                                                  |