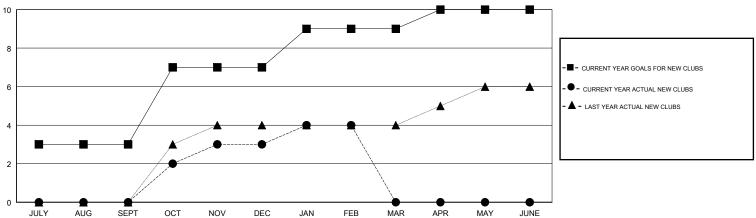

### GOALS AND ACTUAL NEW CLUBS CUMULATIVE

# LOCATION REP OF SRI LANKA

**GMT CA** 

| Clubs                 |               |           |               | Members               |                           |                         |                                                    |
|-----------------------|---------------|-----------|---------------|-----------------------|---------------------------|-------------------------|----------------------------------------------------|
| RESULTS FOR 2017-2018 |               |           |               | RESULTS FOR 2017-2018 |                           |                         |                                                    |
| QUARTER               | NEW CLUB GOAL | NEW CLUBS | DROPPED CLUBS | QUARTER               | MEMBER GROWTH NET<br>GOAL | MEMBER GROWTH<br>ACTUAL | DROPPED<br>MEMBERS ACTUAL<br>(including transfers) |
| JULY/AUG/SEPT         | 3             | 0         | 0             | JULY/AUG/SEPT         | 50                        | 37                      | 34                                                 |
| OCT/NOV/DEC           | 4             | 3         | 1             | OCT/NOV/DEC           | 50                        | 97                      | 109                                                |
| JAN/FEB/MAR           | 2             | 1         | 0             | JAN/FEB/MAR           | 30                        | 46                      | 12                                                 |
| APR/MAY/JUNE          | 1             | 0         | 0             | APR/MAY/JUNE          | 10                        | 0                       | 0                                                  |